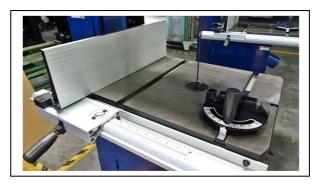

### 4. IDENTIFICATION

Throughout this document, we make reference to various systems and components on the saw. The two illustrations on these pages will provide you with an overall frame of reference for the location and position of the various components.

Where detailed illustrations for various subsystems will be helpful, you will find these illustrations accompanying the specific teat for each subsystem and its components.

### FRONT SIDE OF BAND SAW