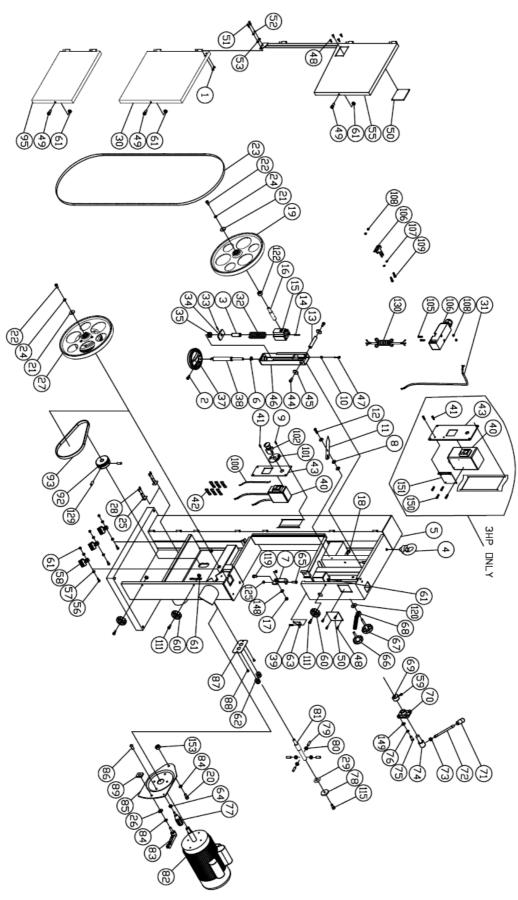

### 6. PARTS LIST

### MODEL NO. SBW-3501H1

| ITEM | PART NO. | PARTS NAME              | SIZE               | Q`TY | NOTE |
|------|----------|-------------------------|--------------------|------|------|
| 1    | NF050800 | NUT                     | M5                 | 2    |      |
| 2    | SR060400 | HEX SOCKET BOLT         | M6x20              | 1    |      |
| 3    | 135067   | BUSHING                 |                    | 1    |      |
| 4    | 995101   | RING                    | M10                | 1    |      |
| 5    | 130470   | MACHINE BODY            |                    | 1    | 2HP  |
|      | 130475   | MACHINE BODY            |                    | 1    | 3HP  |
| 6    | RE150000 | RETAINING RING(E)       | E15                | 1    |      |
| 7    | 135529   | TABEL SUPPORT PLATE     |                    | 1    |      |
| 8    | WF061310 | FLAT WASHER             | Μ6xφ13             | 3    |      |
| 9    | SF059200 | PAN HEAD BOLT W/FLANGE  | M5x8               | 4    |      |
| 10   | NH061000 | NUT                     | M6                 | 1    |      |
| 11   | 130378   | POINTER                 |                    | 1    |      |
| 12   | 135073   | STEP SCREW              | M4x5               | 1    |      |
| 13   | 135012   | UPPER SHAFT             |                    | 1    |      |
| 14   | PS053600 | SPRING PIN              | φ5x36              | 1    |      |
| 15   | 135017   | UPPER WHEEL SHAFT HINGE |                    | 1    |      |
| 16   | 130458   | UPPER WHEEL SHAFT       |                    | 1    |      |
| 17   | NL081300 | NYLON NUT               | M8                 | 1    |      |
| 18   | SR069300 | HEX SOCKET BOLT         | M6x12              | 1    |      |
| 19   | AB130466 | UPPER WHEEL ASM         | φ14"               | 1    |      |
| 20   | SR100700 | HEX HEAD BOLT           | M10x35             | 1    |      |
| 21   | WF082320 | FLAT WASHER             | Μ8xφ23             | 2    |      |
| 22   | SR089400 | HEX SOCKET BOLT         | M8x16              | 2    |      |
| 23   | 130479   | SAW BLADE               | 3/8"x3079mmx0.65mm | 1    |      |
| 24   | WS080000 | SPRING WASHER           | M8                 | 2    |      |
| 25   | 170736   | SAW HOOK                |                    | 2    |      |
| 26   | WF102030 | FLAT WASHER             | M10xψ20            | 1    |      |
| 27   | AB130463 | LOWER WHEEL ASM         | φ14"               | 1    |      |
| 28   | SP049200 | PAN HEAD BOLT           | M4x8               | 4    |      |
| 29   | 130462   | PLATE                   |                    | 1    |      |
| 30   | 130472   | LOWER COVER             |                    | 1    |      |
| 31   | IC130363 | SWITCH CORD             | 0.75x2Cx1.3M       | 1    |      |
| 32   | 135032   | SPRING                  |                    | 1    |      |
| 33   | PS031600 | PIN                     | φ3x16              | 1    |      |
| 34   | 135042   | LOCATE BLOCK            |                    | 1    |      |
| 35   | 994301   | BEARING                 | 51201              | 1    |      |
| 36   | SS080600 | SET SCREW               | M8x30              | 1    |      |
| 37   | 135002   | HANDLE WHEEL            |                    | 1    |      |
| 38   | 130476   | ADJUSTING BOLT          |                    | 1    |      |
| 39   | SF059200 | PAN HEAD BOLT W/FLANGE  | M5x8               | 1    |      |
| 40   | 136017B  | BRAKE SWITCH            | 12A                | 1    | 2HP  |
|      | 136017C  | BRAKE SWITCH            | 16A                | 1    | ЗНР  |

| ITEM | PART NO. | PARTS NAME                   | SIZE        | Q`TY | NOTE |
|------|----------|------------------------------|-------------|------|------|
| 41   | ST039304 | TAPPING SCREW                | M3.5x12(AB) | 2    | 2HP  |
|      | SF059300 | PAN HEAD BOLT W/FLANGE       | M5x12       | 2    | 3HP  |
| 42   | 136019   | WIRE CONECTOR                | 224-201     | 6    |      |
| 43   | 130480   | SWITCH PLATE                 |             | 1    | 2HP  |
|      | 130481   | SWITCH PLATE                 |             | 1    | ЗНР  |
| 44   | SR089400 | HEX SOCKET BOLT              | M8x16       | 2    |      |
| 45   | WF083030 | FLAT WASHER                  | Μ8xφ30      | 2    |      |
| 46   | 135016   | UPPER WHEEL SLDING BRACKET   |             | 1    |      |
| 47   | SR061000 | HEX SOCKET BOLT              | M6x50       | 1    |      |
| 48   | BR000044 | RIVET                        | φ3.2x10     | 8    |      |
| 49   | SR060200 | HEX SOCKET BOLT              | M6x10       | 3    |      |
| 50   | 135004   | LIMPID PIECE                 |             | 2    |      |
| 51   | SJ059400 | HEX SOCKET BOTTOM HEAR SCREW | M6x10       | 2    |      |
| 52   | WS050000 | SPRING WASHER                | M5          | 2    |      |
| 53   | WF051210 | FLAT WASHER                  | M5xψ12      | 2    |      |
| 54   | NL081300 | NYLON NUT                    | M8          | 1    |      |
| 55   | 130471   | UPPER WHEEL COVER            |             | 1    |      |
| 56   | SH060500 | HEX HEAD BOLT                | M6x25       | 3    |      |
| 57   | WF061310 | FLAT WASHER                  | Μ6xφ13      | 6    |      |
| 58   | 135051   | BRUSH                        |             | 3    |      |
| 59   | SR060500 | HEX SOCKET BOLT              | M6x25       | 1    |      |
| 60   | 135041   | KNOB                         |             | 3    |      |
| 61   | NL061000 | NYLON NUT                    | M6          | 9    |      |
| 62   | 136013   | STRAIN RELIEF                | PG13.5      | 2    |      |
| 63   | 135567   | HEIGHT POINTER               |             | 1    |      |
| 64   | NH081300 | NUT                          | M8          | 1    |      |
| 65   | SH080700 | HEX HEAD LOLT                | M8x35       | 1    |      |
| 66   | 135022   | KNOB SCREW                   | M10x20      | 1    |      |
| 67   | 135020   | KNOB SCREW                   | M10x53      | 1    |      |
| 68   | 135028   | LOCATE HANDLE                | M10         | 1    |      |
| 69   | 135030   | CAM                          |             | 1    |      |
| 70   | 135038   | LOCATE BLOCK                 |             | 1    |      |
| 71   | 620021   | KNOB                         |             | 1    |      |
| 72   | 620020   | LEVER ROD                    |             | 1    |      |
| 73   | NH121900 | NUT                          | M12         | 1    |      |
| 74   | 135036   | SHAFT                        |             | 1    |      |
| 75   | SJ080400 | HEX SOCKET BOTTOM HEAD SCREW | M8x20       | 4    |      |
| 76   | WS080000 | SPRING WASHER                | M8          | 4    |      |
| 77   | 198013   | HANDLE                       | M8          | 1    |      |
| 78   | 130377   | PLATE                        |             | 1    |      |
| 79   | SS080400 | SET SCREW                    | M8x20       | 4    |      |
| 80   | NH081300 | NUT                          | M8          | 4    |      |

| ITEM | PART NO. | PARTS NAME                   | SIZE                 | Q`TY | NOTE |
|------|----------|------------------------------|----------------------|------|------|
| 81   | 130460   | LOWER WHEEL SHAFT            |                      | 1    |      |
| 82   | MH130470 | MOTOR                        | 1.5KW/230V/50Hz/1PH  | 1    |      |
|      | MH130471 | MOTOR                        | 2.25KW/230V/50Hz/1PH | 1    |      |
| 83   | 200426   | HANDLE                       |                      | 1    |      |
| 84   | WS100000 | SPRING WASHER                | M10                  | 2    |      |
| 85   | 135112   | MOTOR FIXED PLATE            |                      | 1    |      |
| 86   | SJ080400 | HEX SOCKET BOTTOM HEAD SCREW | M8x20                | 4    |      |
| 87   | 135081   | PLATE                        |                      | 1    |      |
| 88   | ST049210 | TAPPING SCREW                | M4x8(B)              | 2    |      |
| 89   | 135065   | LOCATE BLOCK                 | , ,                  | 1    |      |
| 90   | WF081818 | FLAT WASHER                  | Μ8xφ18               | 4    |      |
| 92   | 130355   | MOTOR PULLEY                 |                      | 1    |      |
| 93   | LJ029090 | MULTI-GROOVE BELT            | 290J9                | 1    |      |
| 94   | SS089100 | SET SCREW                    | M8x6                 | 4    |      |
| 95   | 130453   | TOOL BOX COVER               |                      | 1    |      |
| 97   | 130474   | EXTEND PLATE                 |                      | 1    |      |
| 98   | SR100700 | HEX SOCKET BOLT              | M10x35               | 1    |      |
| 100  | IC130471 | EMERGENCY SWITCH CORD        | 0.75x2Cx1M           | 1    |      |
| 101  | LM002004 | EMERGENCY SWITCH LABELING    |                      | 1    |      |
| 102  | 994817A  | EMERGENCY SWITCH             |                      | 1    |      |
| 103  | WS100000 | SPRING WASHER                | M10                  | 2    |      |
| 104  | WF102320 | FLAT WASHER                  | Μ10xφ23              | 2    |      |
| 105  | SP040610 | PAN HEAD BOLT                | M4x30(大扁頭)           | 2    |      |
| 106  | 130266   | DOOR LATCH SWITCH(ASM)       | AZD-S11              | 1    |      |
| 107  | WF040808 | FLAT WASHER                  | Μ4χψ8                | 2    |      |
| 108  | NF040700 | HEX NUT W/FLANGE             | M4                   | 4    |      |
| 109  | SP040200 | PAN HEAD SCREW               | M4x10                | 2    |      |
| 110  | SF050200 | PAN HEAD BOLT W/FLANGE       | M5x10                | 2    |      |
| 111  | SR060400 | HEX SOCKET BOLT              | M6x20                | 3    |      |
| 112  | 135054   | PLASTIC WASHER               | ψ6xψ13 T=1.5         | 2    |      |
| 113  | 130478   | PROTECT COVER                |                      | 1    |      |
| 114  | NL050800 | NYLON LOCK HEX NUT           | M5                   | 2    |      |
| 115  | SR089400 | HEX SOCKET BOLT              | M8x16                | 1    |      |
| 116  | 135073   | STEP SCREW                   |                      | 1    |      |
| 117  | 135054   | PLASTIC WASHER               | ψ6xψ13 T=1.5         | 1    |      |
| 118  | 130477   | SLIDING PLATE                |                      | 1    |      |
| 119  | SH089400 | HEX HEAD BOLT                | M8x16                | 1    |      |
| 120  | WF102320 | FLAT WASHER                  | Μ10xψ23              | 1    |      |
| 121  | QF130455 | FENCE SET (ASM)              |                      | 1    |      |
| 122  | 130467   | BUSHING                      |                      | 1    |      |
| 123  | SH100700 | HEX HEAD BOLT                | M10x35               | 1    |      |
| 124  | WF082030 | FLAT WASHER                  | Μ8χψ20               | 1    |      |
| 125  | NH081304 | HEX NUT                      | M8                   | 2    |      |