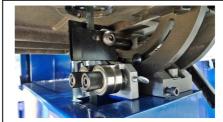

### ADJUSTING UPPER BLADE GUIDE ASSEMBLY

- 1. Set the bearing of upper and lower blade guide within approx. 0.5mm of the blade. Make sure the bearing and the back of the blade approx. 0.5mm. (see Figure 12 and Figure 13)
- 2. Do not set the bearing too close. The friction generates heat, which may have an adverse effect on the bearings and the saw blade.

12

13