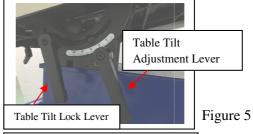

### ADJUSTING 90 DEGREE TABLE STOP

- 1. Loosen the lock knobs (see Figure 4) and tilting table left until it rests against table stop bolt M8.
- 2. Using positive stop allows you to quickly return the table to 0 from a right-tilt setting and allows for calibration. Please tilt table to approximately 10° right-tilt. (see Figure 6) Then, rotate positive stop to up position. Finally, tilt table down until it rests on positive stop and then tighten table tilt lock lever.

Figure 1

Figure 3

Figure 4

Figure 6