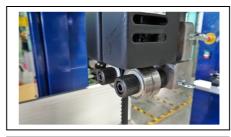

### SETTING THE CUTTING HEIGHT

The upper blade guide should always be set as close practical against the work. To adjust, loosen the hand wheel (see Figure 15) at the side of housing and see the blade guide to the required height. Then, tighten after setting.

Figure 15