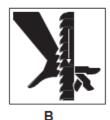

- Always wear protective eye wear when operating, servicing, or adjusting machinery. Eyewear shall be impact resistant, protective safety glasses with side shields. Not using eye wear which could result in severe injury from breakage of eye protection. See Figure B.
- 10. Nonslip footwear and safety shoes are recommended. **See Figure C.**
- 11. Wear ear protectors (plugs or muffs) during extended periods of operation. **See Figure D.**
- 12. Wear mask to operate machine. See Figure E.
- 13. Do not smoke during operating machine. See Figure F.
- 14. The workpiece, or part being sawed, must be securely clamped before the saw blade enters the workpiece.
- 15. Remove cut off pieces carefully, keeping hands away from saw blade.
- 16. Saw must be stopped and electrical supply cut off or machine unplugged before reaching into cutting area.
- 17. Avoid contact with coolant, especially guarding your eyes.