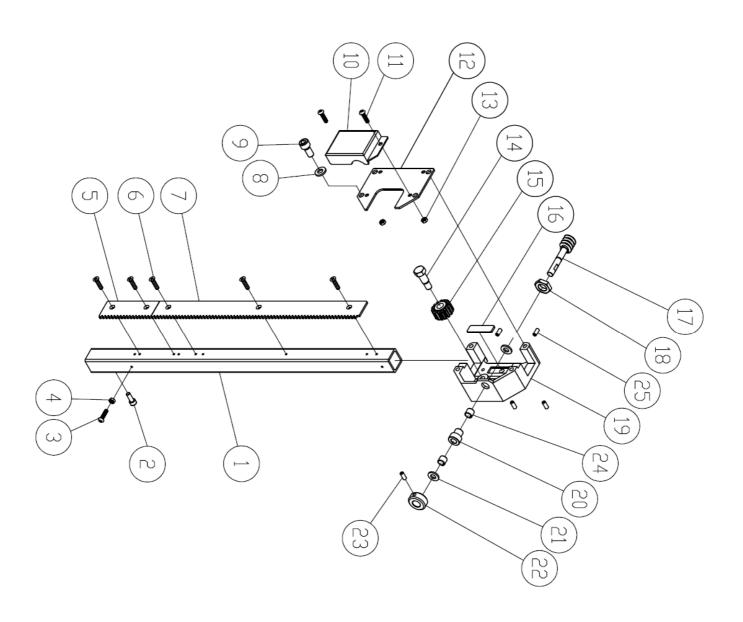

### 6. PARTS LIST

### MODEL NO. SBW-3501H1

| ITEM | PART NO. | PARTS NAME              | SIZE               | Q`TY | NOTE |
|------|----------|-------------------------|--------------------|------|------|
| 1    | NF050800 | NUT                     | M5                 | 2    |      |
| 2    | SR060400 | HEX SOCKET BOLT         | M6x20              | 1    |      |
| 3    | 135067   | BUSHING                 |                    | 1    |      |
| 4    | 995101   | RING                    | M10                | 1    |      |
| 5    | 130470   | MACHINE BODY            |                    | 1    | 2HP  |
|      | 130475   | MACHINE BODY            |                    | 1    | 3HP  |
| 6    | RE150000 | RETAINING RING(E)       | E15                | 1    |      |
| 7    | 135529   | TABEL SUPPORT PLATE     |                    | 1    |      |
| 8    | WF061310 | FLAT WASHER             | Μ6xφ13             | 3    |      |
| 9    | SF059200 | PAN HEAD BOLT W/FLANGE  | M5x8               | 4    |      |
| 10   | NH061000 | NUT                     | M6                 | 1    |      |
| 11   | 130378   | POINTER                 |                    | 1    |      |
| 12   | 135073   | STEP SCREW              | M4x5               | 1    |      |
| 13   | 135012   | UPPER SHAFT             |                    | 1    |      |
| 14   | PS053600 | SPRING PIN              | φ5x36              | 1    |      |
| 15   | 135017   | UPPER WHEEL SHAFT HINGE |                    | 1    |      |
| 16   | 130458   | UPPER WHEEL SHAFT       |                    | 1    |      |
| 17   | NL081300 | NYLON NUT               | M8                 | 1    |      |
| 18   | SR069300 | HEX SOCKET BOLT         | M6x12              | 1    |      |
| 19   | AB130466 | UPPER WHEEL ASM         | φ14"               | 1    |      |
| 20   | SR100700 | HEX HEAD BOLT           | M10x35             | 1    |      |
| 21   | WF082320 | FLAT WASHER             | Μ8xφ23             | 2    |      |
| 22   | SR089400 | HEX SOCKET BOLT         | M8x16              | 2    |      |
| 23   | 130479   | SAW BLADE               | 3/8"x3079mmx0.65mm | 1    |      |
| 24   | WS080000 | SPRING WASHER           | M8                 | 2    |      |
| 25   | 170736   | SAW HOOK                |                    | 2    |      |
| 26   | WF102030 | FLAT WASHER             | M10xψ20            | 1    |      |
| 27   | AB130463 | LOWER WHEEL ASM         | φ14"               | 1    |      |
| 28   | SP049200 | PAN HEAD BOLT           | M4x8               | 4    |      |
| 29   | 130462   | PLATE                   |                    | 1    |      |
| 30   | 130472   | LOWER COVER             |                    | 1    |      |
| 31   | IC130363 | SWITCH CORD             | 0.75x2Cx1.3M       | 1    |      |
| 32   | 135032   | SPRING                  |                    | 1    |      |
| 33   | PS031600 | PIN                     | φ3x16              | 1    |      |
| 34   | 135042   | LOCATE BLOCK            |                    | 1    |      |
| 35   | 994301   | BEARING                 | 51201              | 1    |      |
| 36   | SS080600 | SET SCREW               | M8x30              | 1    |      |
| 37   | 135002   | HANDLE WHEEL            |                    | 1    |      |
| 38   | 130476   | ADJUSTING BOLT          |                    | 1    |      |
| 39   | SF059200 | PAN HEAD BOLT W/FLANGE  | M5x8               | 1    |      |
| 40   | 136017B  | BRAKE SWITCH            | 12A                | 1    | 2HP  |
|      | 136017C  | BRAKE SWITCH            | 16A                | 1    | ЗНР  |

| ITEM | PART NO. | PARTS NAME                   | SIZE        | Q`TY | NOTE |
|------|----------|------------------------------|-------------|------|------|
| 41   | ST039304 | TAPPING SCREW                | M3.5x12(AB) | 2    | 2HP  |
|      | SF059300 | PAN HEAD BOLT W/FLANGE       | M5x12       | 2    | 3HP  |
| 42   | 136019   | WIRE CONECTOR                | 224-201     | 6    |      |
| 43   | 130480   | SWITCH PLATE                 |             | 1    | 2HP  |
|      | 130481   | SWITCH PLATE                 |             | 1    | ЗНР  |
| 44   | SR089400 | HEX SOCKET BOLT              | M8x16       | 2    |      |
| 45   | WF083030 | FLAT WASHER                  | Μ8xφ30      | 2    |      |
| 46   | 135016   | UPPER WHEEL SLDING BRACKET   |             | 1    |      |
| 47   | SR061000 | HEX SOCKET BOLT              | M6x50       | 1    |      |
| 48   | BR000044 | RIVET                        | φ3.2x10     | 8    |      |
| 49   | SR060200 | HEX SOCKET BOLT              | M6x10       | 3    |      |
| 50   | 135004   | LIMPID PIECE                 |             | 2    |      |
| 51   | SJ059400 | HEX SOCKET BOTTOM HEAR SCREW | M6x10       | 2    |      |
| 52   | WS050000 | SPRING WASHER                | M5          | 2    |      |
| 53   | WF051210 | FLAT WASHER                  | M5xψ12      | 2    |      |
| 54   | NL081300 | NYLON NUT                    | M8          | 1    |      |
| 55   | 130471   | UPPER WHEEL COVER            |             | 1    |      |
| 56   | SH060500 | HEX HEAD BOLT                | M6x25       | 3    |      |
| 57   | WF061310 | FLAT WASHER                  | Μ6xφ13      | 6    |      |
| 58   | 135051   | BRUSH                        |             | 3    |      |
| 59   | SR060500 | HEX SOCKET BOLT              | M6x25       | 1    |      |
| 60   | 135041   | KNOB                         |             | 3    |      |
| 61   | NL061000 | NYLON NUT                    | M6          | 9    |      |
| 62   | 136013   | STRAIN RELIEF                | PG13.5      | 2    |      |
| 63   | 135567   | HEIGHT POINTER               |             | 1    |      |
| 64   | NH081300 | NUT                          | M8          | 1    |      |
| 65   | SH080700 | HEX HEAD LOLT                | M8x35       | 1    |      |
| 66   | 135022   | KNOB SCREW                   | M10x20      | 1    |      |
| 67   | 135020   | KNOB SCREW                   | M10x53      | 1    |      |
| 68   | 135028   | LOCATE HANDLE                | M10         | 1    |      |
| 69   | 135030   | CAM                          |             | 1    |      |
| 70   | 135038   | LOCATE BLOCK                 |             | 1    |      |
| 71   | 620021   | KNOB                         |             | 1    |      |
| 72   | 620020   | LEVER ROD                    |             | 1    |      |
| 73   | NH121900 | NUT                          | M12         | 1    |      |
| 74   | 135036   | SHAFT                        |             | 1    |      |
| 75   | SJ080400 | HEX SOCKET BOTTOM HEAD SCREW | M8x20       | 4    |      |
| 76   | WS080000 | SPRING WASHER                | M8          | 4    |      |
| 77   | 198013   | HANDLE                       | M8          | 1    |      |
| 78   | 130377   | PLATE                        |             | 1    |      |
| 79   | SS080400 | SET SCREW                    | M8x20       | 4    |      |
| 80   | NH081300 | NUT                          | M8          | 4    |      |

| ITEM | PART NO. | PARTS NAME                   | SIZE                 | Q`TY | NOTE |
|------|----------|------------------------------|----------------------|------|------|
| 81   | 130460   | LOWER WHEEL SHAFT            |                      | 1    |      |
| 82   | MH130470 | MOTOR                        | 1.5KW/230V/50Hz/1PH  | 1    |      |
|      | MH130471 | MOTOR                        | 2.25KW/230V/50Hz/1PH | 1    |      |
| 83   | 200426   | HANDLE                       |                      | 1    |      |
| 84   | WS100000 | SPRING WASHER                | M10                  | 2    |      |
| 85   | 135112   | MOTOR FIXED PLATE            |                      | 1    |      |
| 86   | SJ080400 | HEX SOCKET BOTTOM HEAD SCREW | M8x20                | 4    |      |
| 87   | 135081   | PLATE                        |                      | 1    |      |
| 88   | ST049210 | TAPPING SCREW                | M4x8(B)              | 2    |      |
| 89   | 135065   | LOCATE BLOCK                 | , ,                  | 1    |      |
| 90   | WF081818 | FLAT WASHER                  | Μ8xφ18               | 4    |      |
| 92   | 130355   | MOTOR PULLEY                 |                      | 1    |      |
| 93   | LJ029090 | MULTI-GROOVE BELT            | 290J9                | 1    |      |
| 94   | SS089100 | SET SCREW                    | M8x6                 | 4    |      |
| 95   | 130453   | TOOL BOX COVER               |                      | 1    |      |
| 97   | 130474   | EXTEND PLATE                 |                      | 1    |      |
| 98   | SR100700 | HEX SOCKET BOLT              | M10x35               | 1    |      |
| 100  | IC130471 | EMERGENCY SWITCH CORD        | 0.75x2Cx1M           | 1    |      |
| 101  | LM002004 | EMERGENCY SWITCH LABELING    |                      | 1    |      |
| 102  | 994817A  | EMERGENCY SWITCH             |                      | 1    |      |
| 103  | WS100000 | SPRING WASHER                | M10                  | 2    |      |
| 104  | WF102320 | FLAT WASHER                  | Μ10xφ23              | 2    |      |
| 105  | SP040610 | PAN HEAD BOLT                | M4x30(大扁頭)           | 2    |      |
| 106  | 130266   | DOOR LATCH SWITCH(ASM)       | AZD-S11              | 1    |      |
| 107  | WF040808 | FLAT WASHER                  | Μ4χψ8                | 2    |      |
| 108  | NF040700 | HEX NUT W/FLANGE             | M4                   | 4    |      |
| 109  | SP040200 | PAN HEAD SCREW               | M4x10                | 2    |      |
| 110  | SF050200 | PAN HEAD BOLT W/FLANGE       | M5x10                | 2    |      |
| 111  | SR060400 | HEX SOCKET BOLT              | M6x20                | 3    |      |
| 112  | 135054   | PLASTIC WASHER               | ψ6xψ13 T=1.5         | 2    |      |
| 113  | 130478   | PROTECT COVER                |                      | 1    |      |
| 114  | NL050800 | NYLON LOCK HEX NUT           | M5                   | 2    |      |
| 115  | SR089400 | HEX SOCKET BOLT              | M8x16                | 1    |      |
| 116  | 135073   | STEP SCREW                   |                      | 1    |      |
| 117  | 135054   | PLASTIC WASHER               | ψ6xψ13 T=1.5         | 1    |      |
| 118  | 130477   | SLIDING PLATE                |                      | 1    |      |
| 119  | SH089400 | HEX HEAD BOLT                | M8x16                | 1    |      |
| 120  | WF102320 | FLAT WASHER                  | Μ10xψ23              | 1    |      |
| 121  | QF130455 | FENCE SET (ASM)              |                      | 1    |      |
| 122  | 130467   | BUSHING                      |                      | 1    |      |
| 123  | SH100700 | HEX HEAD BOLT                | M10x35               | 1    |      |
| 124  | WF082030 | FLAT WASHER                  | Μ8χψ20               | 1    |      |
| 125  | NH081304 | HEX NUT                      | M8                   | 2    |      |

| ITEM | PART NO.  | PARTS NAME                    | SIZE             | Q`TY | NOTE |
|------|-----------|-------------------------------|------------------|------|------|
| 126  | 130456    | TABLE                         | 21-3/4"x16"      | 1    |      |
| 127  | 135010    | TABLE INSERT                  |                  | 1    |      |
| 128  | 135517    | QUICK RELEASE HANDLE          |                  | 1    |      |
| 129  | SS069300  | SET SCREW                     | M6x12            | 2    |      |
| 130  | IC130470  | POWER CORD                    | 1.0x3Cx3.1M(SAA) | 1    | 2HP  |
|      | IC130472  | POWER CORD                    | 1.5x3Cx2.2M(SAA) | 1    | зНР  |
| 131  | SJ080400  | HEX SOCKET BOTTOM HEAD SCREW  | M8x20            | 4    |      |
| 132  | WS080000  | SPRING WASHER                 | M8               | 4    |      |
| 133  | AB135530  | GUIDE BRACKET(ASM)            |                  | 1    |      |
| 134  | NH081300  | NUT                           | M8               | 1    |      |
| 135  | SR059300  | HEX HEAD BOLT                 | M5x12            | 2    |      |
| 136  | WF051320  | FLAT WASHER                   | Μ5χψ12           | 2    |      |
| 137  | 130473    | BLADE GUARD COVER             |                  | 1    |      |
| 138  | WF081820  | FLAT WASHER                   | Μ8xφ18           | 4    |      |
| 139  | WS080000  | SPRING WASHER                 | M8               | 4    |      |
| 140  | SH080500  | HEX HEAD BOLT                 | M8x25            | 4    |      |
| 141  | 135006    | HANDLE WHEEL                  |                  | 1    |      |
| 142  | SR060400  | HEX SOCKET BOLT               | M6x20            | 1    |      |
| 143  | AB135092B | SAW BLADE ADJUSTMENT(ASM)     |                  | 1SET |      |
| 144  | AB135095C | SAW BLADE ADJUSTMENT(ASM)     |                  | 1SET |      |
| 145  | AB198101  | MITER GAUGE ASS'Y             |                  | 1SET |      |
| 146  | AB135250  | TRUNNION SUPPORT BRACKET(SET) |                  | 1SET |      |
| 147  | WF061620  | FLAT WASHER                   | Μ6χψ16           | 2    |      |
| 148  | WF081820  | FLAT WASHER                   | Μ8χψ18           | 5    |      |
| 149  | SR069300  | HEX SOCKET BOLT               | M6x12            | 2    |      |
| 150  | ST039304  | TAPPING SCREW                 | M3.5x12(AB)      | 4    | зНР  |
| 151  | 136623    | SWITCH LOCATE PLATE           |                  | 1    | зНР  |
| 152  | SS050100  | SET SCREW                     | M5x5             | 3    |      |
| 153  | NL101700  | NYLON LOCK HEX NUT            | M10              | 1    |      |