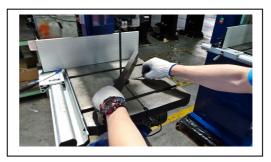

### **CHANGING BLADES**

- 1. Unplug power cord.
- 2. Remove the table insert and table pin.
- 3. Open upper and lower wheel cover.
- 4. Loosen the upper and lower blade guide system and bearing.
- 5. Loosen quick change saw blade system lever on rear of bandsaw.(see Figure 9)
- 6. Remove the blade and guide new blade through table slot. Place blade in upper and lower ball bearing guides system.
- 7. Replace blade in the MIDDLE of the upper and lower wheel. If the blade is not in the right position, you must relax the fixed handle and adjust the tracking control knob.(see Figure 9)
- 8. Replace the table insert and table pin.
- Adjust the blade tension and blade tracking if the blade width is different.