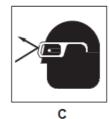

- Always wear protective eye wear when operating, servicing, or adjusting machinery. Eyewear shall be impact resistant, protective safety glasses with side shields. Not using eye wear which could result in severe injury from breakage of eye protection. See Figure B.
- 10. Nonslip footwear and safety shoes are recommended. **See Figure C.**
- 11. Wear ear protectors (plugs or muffs) during extended periods of operation. **See Figure D.**
- 12. Wear mask to operate machine. See Figure E.
- 13. Do not smoke during operating machine. See Figure F.
- 14. The workpiece, or part being sawed, must be securely clamped before the saw blade enters the workpiece.
- 15. Remove cut off pieces carefully, keeping hands away from saw blade.
- 16. Saw must be stopped and electrical supply cut off or machine unplugged before reaching into cutting area.
- 17. Avoid contact with coolant, especially guarding your eyes.