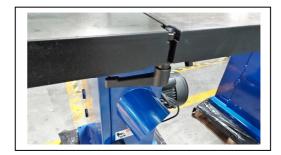

### LIFTING AND PLACING

- 1. Place lifting hook through eye bolt. (see Figure 1)
- 2. Use a 2,000KGS wrecker to hang up the machine to suitable place.
- 3. To ensure the safety and sufficient upright stability of the machine, you need to bolt the machine to floor on M10 screw.