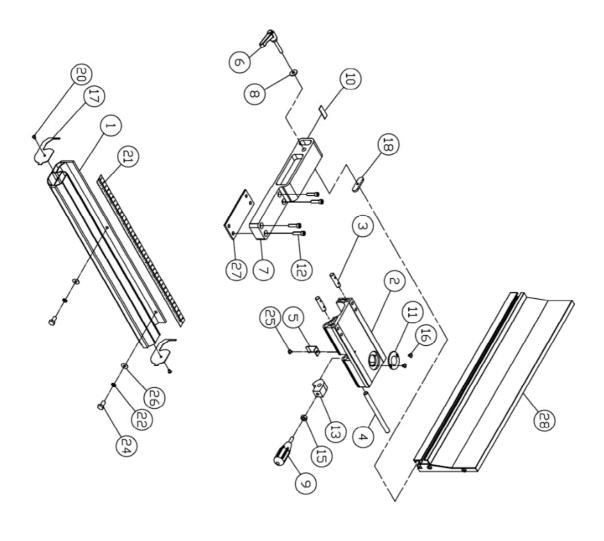

### 6. PARTS LIST

### MODEL NO. SBW-3501H1

| ITEM | PART NO. | PARTS NAME              | SIZE               | Q`TY | NOTE |
|------|----------|-------------------------|--------------------|------|------|
| 1    | NF050800 | NUT                     | M5                 | 2    |      |
| 2    | SR060400 | HEX SOCKET BOLT         | M6x20              | 1    |      |
| 3    | 135067   | BUSHING                 |                    | 1    |      |
| 4    | 995101   | RING                    | M10                | 1    |      |
| 5    | 130470   | MACHINE BODY            |                    | 1    | 2HP  |
|      | 130475   | MACHINE BODY            |                    | 1    | 3HP  |
| 6    | RE150000 | RETAINING RING(E)       | E15                | 1    |      |
| 7    | 135529   | TABEL SUPPORT PLATE     |                    | 1    |      |
| 8    | WF061310 | FLAT WASHER             | Μ6xφ13             | 3    |      |
| 9    | SF059200 | PAN HEAD BOLT W/FLANGE  | M5x8               | 4    |      |
| 10   | NH061000 | NUT                     | M6                 | 1    |      |
| 11   | 130378   | POINTER                 |                    | 1    |      |
| 12   | 135073   | STEP SCREW              | M4x5               | 1    |      |
| 13   | 135012   | UPPER SHAFT             |                    | 1    |      |
| 14   | PS053600 | SPRING PIN              | φ5x36              | 1    |      |
| 15   | 135017   | UPPER WHEEL SHAFT HINGE |                    | 1    |      |
| 16   | 130458   | UPPER WHEEL SHAFT       |                    | 1    |      |
| 17   | NL081300 | NYLON NUT               | M8                 | 1    |      |
| 18   | SR069300 | HEX SOCKET BOLT         | M6x12              | 1    |      |
| 19   | AB130466 | UPPER WHEEL ASM         | φ14"               | 1    |      |
| 20   | SR100700 | HEX HEAD BOLT           | M10x35             | 1    |      |
| 21   | WF082320 | FLAT WASHER             | Μ8xφ23             | 2    |      |
| 22   | SR089400 | HEX SOCKET BOLT         | M8x16              | 2    |      |
| 23   | 130479   | SAW BLADE               | 3/8"x3079mmx0.65mm | 1    |      |
| 24   | WS080000 | SPRING WASHER           | M8                 | 2    |      |
| 25   | 170736   | SAW HOOK                |                    | 2    |      |
| 26   | WF102030 | FLAT WASHER             | M10xψ20            | 1    |      |
| 27   | AB130463 | LOWER WHEEL ASM         | φ14"               | 1    |      |
| 28   | SP049200 | PAN HEAD BOLT           | M4x8               | 4    |      |
| 29   | 130462   | PLATE                   |                    | 1    |      |
| 30   | 130472   | LOWER COVER             |                    | 1    |      |
| 31   | IC130363 | SWITCH CORD             | 0.75x2Cx1.3M       | 1    |      |
| 32   | 135032   | SPRING                  |                    | 1    |      |
| 33   | PS031600 | PIN                     | φ3x16              | 1    |      |
| 34   | 135042   | LOCATE BLOCK            |                    | 1    |      |
| 35   | 994301   | BEARING                 | 51201              | 1    |      |
| 36   | SS080600 | SET SCREW               | M8x30              | 1    |      |
| 37   | 135002   | HANDLE WHEEL            |                    | 1    |      |
| 38   | 130476   | ADJUSTING BOLT          |                    | 1    |      |
| 39   | SF059200 | PAN HEAD BOLT W/FLANGE  | M5x8               | 1    |      |
| 40   | 136017B  | BRAKE SWITCH            | 12A                | 1    | 2HP  |
|      | 136017C  | BRAKE SWITCH            | 16A                | 1    | ЗНР  |

| ITEM | PART NO. | PARTS NAME                   | SIZE        | Q`TY | NOTE |
|------|----------|------------------------------|-------------|------|------|
| 41   | ST039304 | TAPPING SCREW                | M3.5x12(AB) | 2    | 2HP  |
|      | SF059300 | PAN HEAD BOLT W/FLANGE       | M5x12       | 2    | 3HP  |
| 42   | 136019   | WIRE CONECTOR                | 224-201     | 6    |      |
| 43   | 130480   | SWITCH PLATE                 |             | 1    | 2HP  |
|      | 130481   | SWITCH PLATE                 |             | 1    | ЗНР  |
| 44   | SR089400 | HEX SOCKET BOLT              | M8x16       | 2    |      |
| 45   | WF083030 | FLAT WASHER                  | Μ8xφ30      | 2    |      |
| 46   | 135016   | UPPER WHEEL SLDING BRACKET   |             | 1    |      |
| 47   | SR061000 | HEX SOCKET BOLT              | M6x50       | 1    |      |
| 48   | BR000044 | RIVET                        | φ3.2x10     | 8    |      |
| 49   | SR060200 | HEX SOCKET BOLT              | M6x10       | 3    |      |
| 50   | 135004   | LIMPID PIECE                 |             | 2    |      |
| 51   | SJ059400 | HEX SOCKET BOTTOM HEAR SCREW | M6x10       | 2    |      |
| 52   | WS050000 | SPRING WASHER                | M5          | 2    |      |
| 53   | WF051210 | FLAT WASHER                  | M5xψ12      | 2    |      |
| 54   | NL081300 | NYLON NUT                    | M8          | 1    |      |
| 55   | 130471   | UPPER WHEEL COVER            |             | 1    |      |
| 56   | SH060500 | HEX HEAD BOLT                | M6x25       | 3    |      |
| 57   | WF061310 | FLAT WASHER                  | Μ6xφ13      | 6    |      |
| 58   | 135051   | BRUSH                        |             | 3    |      |
| 59   | SR060500 | HEX SOCKET BOLT              | M6x25       | 1    |      |
| 60   | 135041   | KNOB                         |             | 3    |      |
| 61   | NL061000 | NYLON NUT                    | M6          | 9    |      |
| 62   | 136013   | STRAIN RELIEF                | PG13.5      | 2    |      |
| 63   | 135567   | HEIGHT POINTER               |             | 1    |      |
| 64   | NH081300 | NUT                          | M8          | 1    |      |
| 65   | SH080700 | HEX HEAD LOLT                | M8x35       | 1    |      |
| 66   | 135022   | KNOB SCREW                   | M10x20      | 1    |      |
| 67   | 135020   | KNOB SCREW                   | M10x53      | 1    |      |
| 68   | 135028   | LOCATE HANDLE                | M10         | 1    |      |
| 69   | 135030   | CAM                          |             | 1    |      |
| 70   | 135038   | LOCATE BLOCK                 |             | 1    |      |
| 71   | 620021   | KNOB                         |             | 1    |      |
| 72   | 620020   | LEVER ROD                    |             | 1    |      |
| 73   | NH121900 | NUT                          | M12         | 1    |      |
| 74   | 135036   | SHAFT                        |             | 1    |      |
| 75   | SJ080400 | HEX SOCKET BOTTOM HEAD SCREW | M8x20       | 4    |      |
| 76   | WS080000 | SPRING WASHER                | M8          | 4    |      |
| 77   | 198013   | HANDLE                       | M8          | 1    |      |
| 78   | 130377   | PLATE                        |             | 1    |      |
| 79   | SS080400 | SET SCREW                    | M8x20       | 4    |      |
| 80   | NH081300 | NUT                          | M8          | 4    |      |

| ITEM | PART NO. | PARTS NAME                   | SIZE                 | Q`TY | NOTE |
|------|----------|------------------------------|----------------------|------|------|
| 81   | 130460   | LOWER WHEEL SHAFT            |                      | 1    |      |
| 82   | MH130470 | MOTOR                        | 1.5KW/230V/50Hz/1PH  | 1    |      |
|      | MH130471 | MOTOR                        | 2.25KW/230V/50Hz/1PH | 1    |      |
| 83   | 200426   | HANDLE                       |                      | 1    |      |
| 84   | WS100000 | SPRING WASHER                | M10                  | 2    |      |
| 85   | 135112   | MOTOR FIXED PLATE            |                      | 1    |      |
| 86   | SJ080400 | HEX SOCKET BOTTOM HEAD SCREW | M8x20                | 4    |      |
| 87   | 135081   | PLATE                        |                      | 1    |      |
| 88   | ST049210 | TAPPING SCREW                | M4x8(B)              | 2    |      |
| 89   | 135065   | LOCATE BLOCK                 | , ,                  | 1    |      |
| 90   | WF081818 | FLAT WASHER                  | Μ8xφ18               | 4    |      |
| 92   | 130355   | MOTOR PULLEY                 |                      | 1    |      |
| 93   | LJ029090 | MULTI-GROOVE BELT            | 290J9                | 1    |      |
| 94   | SS089100 | SET SCREW                    | M8x6                 | 4    |      |
| 95   | 130453   | TOOL BOX COVER               |                      | 1    |      |
| 97   | 130474   | EXTEND PLATE                 |                      | 1    |      |
| 98   | SR100700 | HEX SOCKET BOLT              | M10x35               | 1    |      |
| 100  | IC130471 | EMERGENCY SWITCH CORD        | 0.75x2Cx1M           | 1    |      |
| 101  | LM002004 | EMERGENCY SWITCH LABELING    |                      | 1    |      |
| 102  | 994817A  | EMERGENCY SWITCH             |                      | 1    |      |
| 103  | WS100000 | SPRING WASHER                | M10                  | 2    |      |
| 104  | WF102320 | FLAT WASHER                  | Μ10xφ23              | 2    |      |
| 105  | SP040610 | PAN HEAD BOLT                | M4x30(大扁頭)           | 2    |      |
| 106  | 130266   | DOOR LATCH SWITCH(ASM)       | AZD-S11              | 1    |      |
| 107  | WF040808 | FLAT WASHER                  | Μ4χψ8                | 2    |      |
| 108  | NF040700 | HEX NUT W/FLANGE             | M4                   | 4    |      |
| 109  | SP040200 | PAN HEAD SCREW               | M4x10                | 2    |      |
| 110  | SF050200 | PAN HEAD BOLT W/FLANGE       | M5x10                | 2    |      |
| 111  | SR060400 | HEX SOCKET BOLT              | M6x20                | 3    |      |
| 112  | 135054   | PLASTIC WASHER               | ψ6xψ13 T=1.5         | 2    |      |
| 113  | 130478   | PROTECT COVER                |                      | 1    |      |
| 114  | NL050800 | NYLON LOCK HEX NUT           | M5                   | 2    |      |
| 115  | SR089400 | HEX SOCKET BOLT              | M8x16                | 1    |      |
| 116  | 135073   | STEP SCREW                   |                      | 1    |      |
| 117  | 135054   | PLASTIC WASHER               | ψ6xψ13 T=1.5         | 1    |      |
| 118  | 130477   | SLIDING PLATE                |                      | 1    |      |
| 119  | SH089400 | HEX HEAD BOLT                | M8x16                | 1    |      |
| 120  | WF102320 | FLAT WASHER                  | Μ10xψ23              | 1    |      |
| 121  | QF130455 | FENCE SET (ASM)              |                      | 1    |      |
| 122  | 130467   | BUSHING                      |                      | 1    |      |
| 123  | SH100700 | HEX HEAD BOLT                | M10x35               | 1    |      |
| 124  | WF082030 | FLAT WASHER                  | Μ8χψ20               | 1    |      |
| 125  | NH081304 | HEX NUT                      | M8                   | 2    |      |

| ITEM | PART NO.  | PARTS NAME                    | SIZE             | Q`TY | NOTE |
|------|-----------|-------------------------------|------------------|------|------|
| 126  | 130456    | TABLE                         | 21-3/4"x16"      | 1    |      |
| 127  | 135010    | TABLE INSERT                  |                  | 1    |      |
| 128  | 135517    | QUICK RELEASE HANDLE          |                  | 1    |      |
| 129  | SS069300  | SET SCREW                     | M6x12            | 2    |      |
| 130  | IC130470  | POWER CORD                    | 1.0x3Cx3.1M(SAA) | 1    | 2HP  |
|      | IC130472  | POWER CORD                    | 1.5x3Cx2.2M(SAA) | 1    | зНР  |
| 131  | SJ080400  | HEX SOCKET BOTTOM HEAD SCREW  | M8x20            | 4    |      |
| 132  | WS080000  | SPRING WASHER                 | M8               | 4    |      |
| 133  | AB135530  | GUIDE BRACKET(ASM)            |                  | 1    |      |
| 134  | NH081300  | NUT                           | M8               | 1    |      |
| 135  | SR059300  | HEX HEAD BOLT                 | M5x12            | 2    |      |
| 136  | WF051320  | FLAT WASHER                   | Μ5χψ12           | 2    |      |
| 137  | 130473    | BLADE GUARD COVER             |                  | 1    |      |
| 138  | WF081820  | FLAT WASHER                   | Μ8xφ18           | 4    |      |
| 139  | WS080000  | SPRING WASHER                 | M8               | 4    |      |
| 140  | SH080500  | HEX HEAD BOLT                 | M8x25            | 4    |      |
| 141  | 135006    | HANDLE WHEEL                  |                  | 1    |      |
| 142  | SR060400  | HEX SOCKET BOLT               | M6x20            | 1    |      |
| 143  | AB135092B | SAW BLADE ADJUSTMENT(ASM)     |                  | 1SET |      |
| 144  | AB135095C | SAW BLADE ADJUSTMENT(ASM)     |                  | 1SET |      |
| 145  | AB198101  | MITER GAUGE ASS'Y             |                  | 1SET |      |
| 146  | AB135250  | TRUNNION SUPPORT BRACKET(SET) |                  | 1SET |      |
| 147  | WF061620  | FLAT WASHER                   | Μ6χψ16           | 2    |      |
| 148  | WF081820  | FLAT WASHER                   | Μ8χψ18           | 5    |      |
| 149  | SR069300  | HEX SOCKET BOLT               | M6x12            | 2    |      |
| 150  | ST039304  | TAPPING SCREW                 | M3.5x12(AB)      | 4    | зНР  |
| 151  | 136623    | SWITCH LOCATE PLATE           |                  | 1    | зНР  |
| 152  | SS050100  | SET SCREW                     | M5x5             | 3    |      |
| 153  | NL101700  | NYLON LOCK HEX NUT            | M10              | 1    |      |