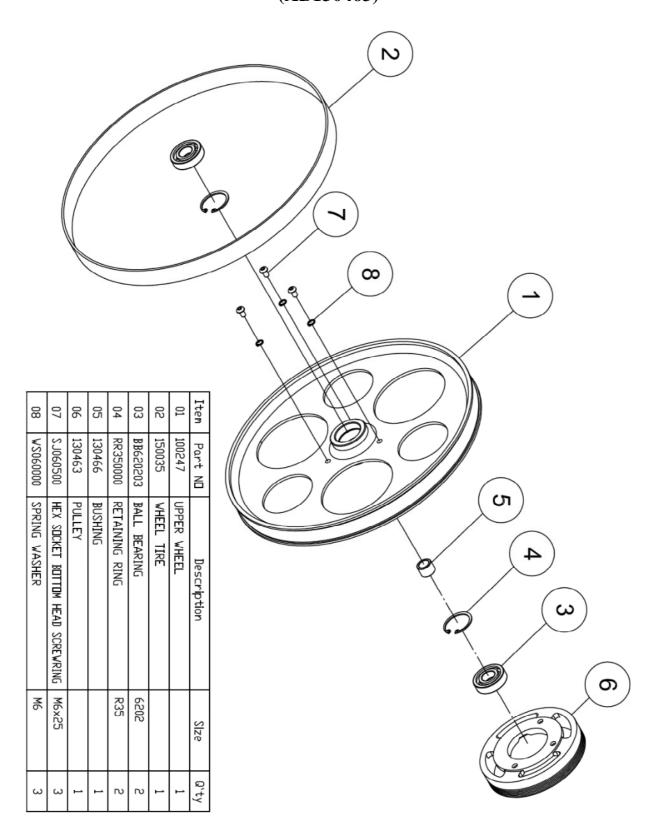

D

F₊

### ADJUSTING 90 DEGREE TABLE STOP

- 1. Loosen the lock knobs (see Figure 4) and tilting table left until it rests against table stop bolt M8.
- 2. Using positive stop allows you to quickly return the table to 0 from a right-tilt setting and allows for calibration. Please tilt table to approximately 10° right-tilt. (see Figure 6) Then, rotate positive stop to up position. Finally, tilt table down until it rests on positive stop and then tighten table tilt lock lever.