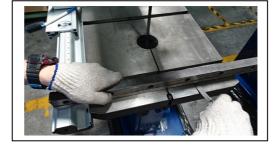

### TABLE PARALLEL ADJUSTMENT

1. Insert table pin into the table groove.(Figure 16)

Figure 16

2. Use the ruler gauge to put it on the table. (Figure 17) Adjust the position of table pin (adjust the depth of the pin) and adjust the parallel of the table by using the feller gauge. Tolerance for the table parallel is within 0.4mm.

Figure 17

3. When adjusting the table, the table edge can higher than the middle position about 0.4mm which is acceptable. (Figure 18& Figure 19) Edge can not lower than the middle part of the table.

Note: Insert the table pin deeper, the middle part of the table will be lower.