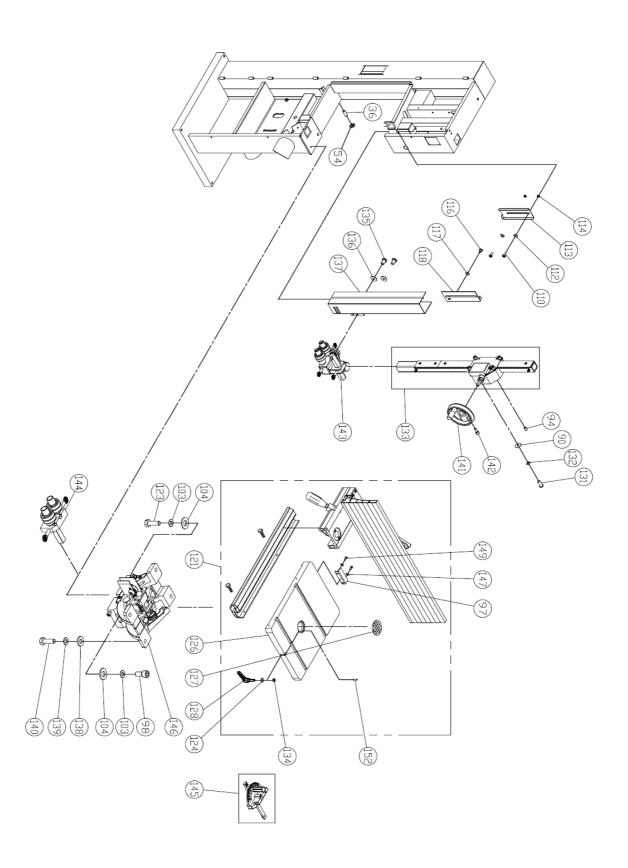

| ITEM | PART NO. | PARTS NAME                   | SIZE                 | Q`TY | NOTE |
|------|----------|------------------------------|----------------------|------|------|
| 81   | 130460   | LOWER WHEEL SHAFT            |                      | 1    |      |
| 82   | MH130470 | MOTOR                        | 1.5KW/230V/50Hz/1PH  | 1    |      |
|      | MH130471 | MOTOR                        | 2.25KW/230V/50Hz/1PH | 1    |      |
| 83   | 200426   | HANDLE                       |                      | 1    |      |
| 84   | WS100000 | SPRING WASHER                | M10                  | 2    |      |
| 85   | 135112   | MOTOR FIXED PLATE            |                      | 1    |      |
| 86   | SJ080400 | HEX SOCKET BOTTOM HEAD SCREW | M8x20                | 4    |      |
| 87   | 135081   | PLATE                        |                      | 1    |      |
| 88   | ST049210 | TAPPING SCREW                | M4x8(B)              | 2    |      |
| 89   | 135065   | LOCATE BLOCK                 | , ,                  | 1    |      |
| 90   | WF081818 | FLAT WASHER                  | Μ8xφ18               | 4    |      |
| 92   | 130355   | MOTOR PULLEY                 |                      | 1    |      |
| 93   | LJ029090 | MULTI-GROOVE BELT            | 290J9                | 1    |      |
| 94   | SS089100 | SET SCREW                    | M8x6                 | 4    |      |
| 95   | 130453   | TOOL BOX COVER               |                      | 1    |      |
| 97   | 130474   | EXTEND PLATE                 |                      | 1    |      |
| 98   | SR100700 | HEX SOCKET BOLT              | M10x35               | 1    |      |
| 100  | IC130471 | EMERGENCY SWITCH CORD        | 0.75x2Cx1M           | 1    |      |
| 101  | LM002004 | EMERGENCY SWITCH LABELING    |                      | 1    |      |
| 102  | 994817A  | EMERGENCY SWITCH             |                      | 1    |      |
| 103  | WS100000 | SPRING WASHER                | M10                  | 2    |      |
| 104  | WF102320 | FLAT WASHER                  | Μ10xφ23              | 2    |      |
| 105  | SP040610 | PAN HEAD BOLT                | M4x30(大扁頭)           | 2    |      |
| 106  | 130266   | DOOR LATCH SWITCH(ASM)       | AZD-S11              | 1    |      |
| 107  | WF040808 | FLAT WASHER                  | Μ4χψ8                | 2    |      |
| 108  | NF040700 | HEX NUT W/FLANGE             | M4                   | 4    |      |
| 109  | SP040200 | PAN HEAD SCREW               | M4x10                | 2    |      |
| 110  | SF050200 | PAN HEAD BOLT W/FLANGE       | M5x10                | 2    |      |
| 111  | SR060400 | HEX SOCKET BOLT              | M6x20                | 3    |      |
| 112  | 135054   | PLASTIC WASHER               | ψ6xψ13 T=1.5         | 2    |      |
| 113  | 130478   | PROTECT COVER                |                      | 1    |      |
| 114  | NL050800 | NYLON LOCK HEX NUT           | M5                   | 2    |      |
| 115  | SR089400 | HEX SOCKET BOLT              | M8x16                | 1    |      |
| 116  | 135073   | STEP SCREW                   |                      | 1    |      |
| 117  | 135054   | PLASTIC WASHER               | ψ6xψ13 T=1.5         | 1    |      |
| 118  | 130477   | SLIDING PLATE                |                      | 1    |      |
| 119  | SH089400 | HEX HEAD BOLT                | M8x16                | 1    |      |
| 120  | WF102320 | FLAT WASHER                  | Μ10xψ23              | 1    |      |
| 121  | QF130455 | FENCE SET (ASM)              |                      | 1    |      |
| 122  | 130467   | BUSHING                      |                      | 1    |      |
| 123  | SH100700 | HEX HEAD BOLT                | M10x35               | 1    |      |
| 124  | WF082030 | FLAT WASHER                  | Μ8χψ20               | 1    |      |
| 125  | NH081304 | HEX NUT                      | M8                   | 2    |      |

| ITEM | PART NO.  | PARTS NAME                    | SIZE             | Q`TY | NOTE |
|------|-----------|-------------------------------|------------------|------|------|
| 126  | 130456    | TABLE                         | 21-3/4"x16"      | 1    |      |
| 127  | 135010    | TABLE INSERT                  |                  | 1    |      |
| 128  | 135517    | QUICK RELEASE HANDLE          |                  | 1    |      |
| 129  | SS069300  | SET SCREW                     | M6x12            | 2    |      |
| 130  | IC130470  | POWER CORD                    | 1.0x3Cx3.1M(SAA) | 1    | 2HP  |
|      | IC130472  | POWER CORD                    | 1.5x3Cx2.2M(SAA) | 1    | зНР  |
| 131  | SJ080400  | HEX SOCKET BOTTOM HEAD SCREW  | M8x20            | 4    |      |
| 132  | WS080000  | SPRING WASHER                 | M8               | 4    |      |
| 133  | AB135530  | GUIDE BRACKET(ASM)            |                  | 1    |      |
| 134  | NH081300  | NUT                           | M8               | 1    |      |
| 135  | SR059300  | HEX HEAD BOLT                 | M5x12            | 2    |      |
| 136  | WF051320  | FLAT WASHER                   | Μ5χψ12           | 2    |      |
| 137  | 130473    | BLADE GUARD COVER             |                  | 1    |      |
| 138  | WF081820  | FLAT WASHER                   | Μ8xφ18           | 4    |      |
| 139  | WS080000  | SPRING WASHER                 | M8               | 4    |      |
| 140  | SH080500  | HEX HEAD BOLT                 | M8x25            | 4    |      |
| 141  | 135006    | HANDLE WHEEL                  |                  | 1    |      |
| 142  | SR060400  | HEX SOCKET BOLT               | M6x20            | 1    |      |
| 143  | AB135092B | SAW BLADE ADJUSTMENT(ASM)     |                  | 1SET |      |
| 144  | AB135095C | SAW BLADE ADJUSTMENT(ASM)     |                  | 1SET |      |
| 145  | AB198101  | MITER GAUGE ASS'Y             |                  | 1SET |      |
| 146  | AB135250  | TRUNNION SUPPORT BRACKET(SET) |                  | 1SET |      |
| 147  | WF061620  | FLAT WASHER                   | Μ6χψ16           | 2    |      |
| 148  | WF081820  | FLAT WASHER                   | Μ8χψ18           | 5    |      |
| 149  | SR069300  | HEX SOCKET BOLT               | M6x12            | 2    |      |
| 150  | ST039304  | TAPPING SCREW                 | M3.5x12(AB)      | 4    | зНР  |
| 151  | 136623    | SWITCH LOCATE PLATE           |                  | 1    | зНР  |
| 152  | SS050100  | SET SCREW                     | M5x5             | 3    |      |
| 153  | NL101700  | NYLON LOCK HEX NUT            | M10              | 1    |      |