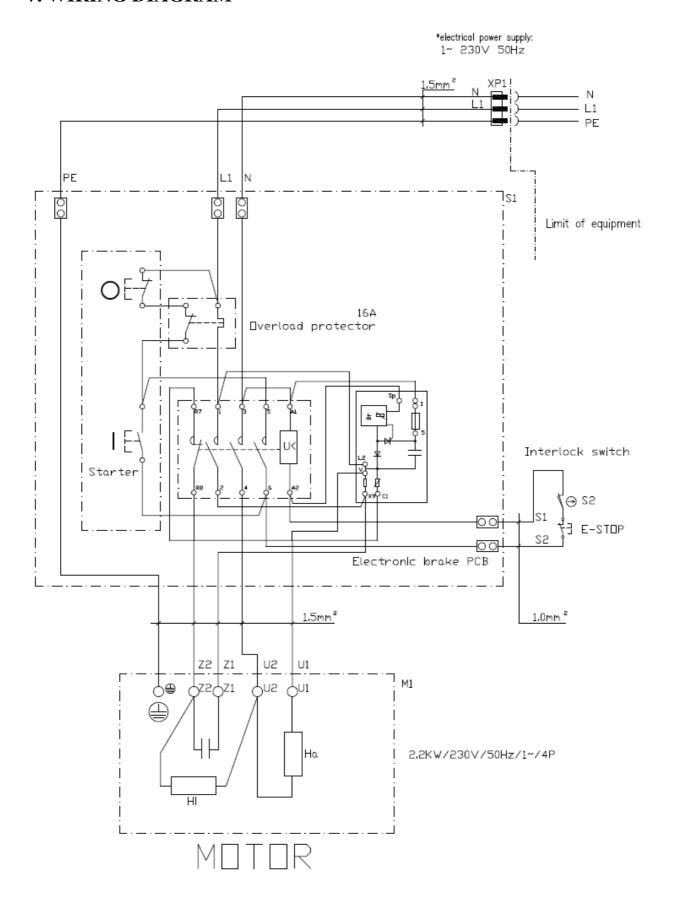

### TABLE OF CONTENT

| 1. SPECIFICATIONS                      |
|----------------------------------------|
| 2. WARNINGS2                           |
| 3. SAFETY INSTRUCTION FOR MACHINERY    |
| 4. IDENTIFICATION 4                    |
| FRONT SIDE OF BAND SAW4                |
| REAR OF BAND SAW5                      |
| 5. OPERATING INSTRUCTION 6             |
| LIFTING AND PLACING 6                  |
| ASSEMBLING6                            |
| ADJUSTING 90 DEGREE TABLE STOP6        |
| ASSEMBLING RIP FENCE                   |
| CHANGING BLADES7                       |
| ADJUSTING THE TENSION OF BLADE         |
| ADJUSTING UPPER BLADE GUIDE ASSEMBLY 8 |
| DUST COLLECTION 8                      |
| SETTING THE CUTTING HEIGHT 8           |
| TABLE PARALLEL ADJUSTMENT9             |
| MITER GAUGE ADJUSTMENT                 |
| SAFETY DEVICE                          |
| 6. PARTS LIST                          |
| 7. WIRING DIAGRAM                      |