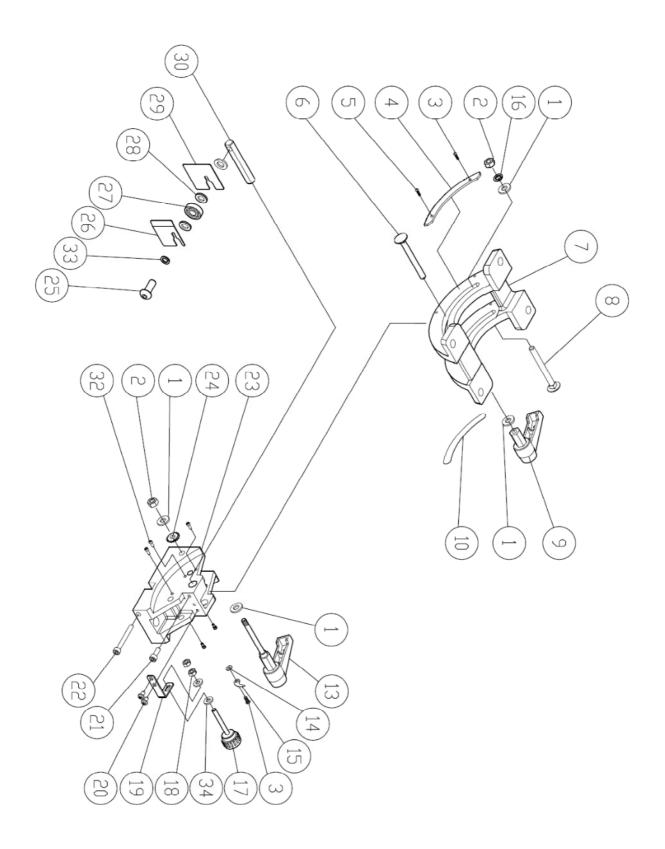

### 6. PARTS LIST

### MODEL NO. SBW-3501H1

| ITEM | PART NO. | PARTS NAME              | SIZE               | Q`TY | NOTE |
|------|----------|-------------------------|--------------------|------|------|
| 1    | NF050800 | NUT                     | M5                 | 2    |      |
| 2    | SR060400 | HEX SOCKET BOLT         | M6x20              | 1    |      |
| 3    | 135067   | BUSHING                 |                    | 1    |      |
| 4    | 995101   | RING                    | M10                | 1    |      |
| 5    | 130470   | MACHINE BODY            |                    | 1    | 2HP  |
|      | 130475   | MACHINE BODY            |                    | 1    | 3HP  |
| 6    | RE150000 | RETAINING RING(E)       | E15                | 1    |      |
| 7    | 135529   | TABEL SUPPORT PLATE     |                    | 1    |      |
| 8    | WF061310 | FLAT WASHER             | Μ6xφ13             | 3    |      |
| 9    | SF059200 | PAN HEAD BOLT W/FLANGE  | M5x8               | 4    |      |
| 10   | NH061000 | NUT                     | M6                 | 1    |      |
| 11   | 130378   | POINTER                 |                    | 1    |      |
| 12   | 135073   | STEP SCREW              | M4x5               | 1    |      |
| 13   | 135012   | UPPER SHAFT             |                    | 1    |      |
| 14   | PS053600 | SPRING PIN              | φ5x36              | 1    |      |
| 15   | 135017   | UPPER WHEEL SHAFT HINGE |                    | 1    |      |
| 16   | 130458   | UPPER WHEEL SHAFT       |                    | 1    |      |
| 17   | NL081300 | NYLON NUT               | M8                 | 1    |      |
| 18   | SR069300 | HEX SOCKET BOLT         | M6x12              | 1    |      |
| 19   | AB130466 | UPPER WHEEL ASM         | φ14"               | 1    |      |
| 20   | SR100700 | HEX HEAD BOLT           | M10x35             | 1    |      |
| 21   | WF082320 | FLAT WASHER             | Μ8xφ23             | 2    |      |
| 22   | SR089400 | HEX SOCKET BOLT         | M8x16              | 2    |      |
| 23   | 130479   | SAW BLADE               | 3/8"x3079mmx0.65mm | 1    |      |
| 24   | WS080000 | SPRING WASHER           | M8                 | 2    |      |
| 25   | 170736   | SAW HOOK                |                    | 2    |      |
| 26   | WF102030 | FLAT WASHER             | M10xψ20            | 1    |      |
| 27   | AB130463 | LOWER WHEEL ASM         | φ14"               | 1    |      |
| 28   | SP049200 | PAN HEAD BOLT           | M4x8               | 4    |      |
| 29   | 130462   | PLATE                   |                    | 1    |      |
| 30   | 130472   | LOWER COVER             |                    | 1    |      |
| 31   | IC130363 | SWITCH CORD             | 0.75x2Cx1.3M       | 1    |      |
| 32   | 135032   | SPRING                  |                    | 1    |      |
| 33   | PS031600 | PIN                     | φ3x16              | 1    |      |
| 34   | 135042   | LOCATE BLOCK            |                    | 1    |      |
| 35   | 994301   | BEARING                 | 51201              | 1    |      |
| 36   | SS080600 | SET SCREW               | M8x30              | 1    |      |
| 37   | 135002   | HANDLE WHEEL            |                    | 1    |      |
| 38   | 130476   | ADJUSTING BOLT          |                    | 1    |      |
| 39   | SF059200 | PAN HEAD BOLT W/FLANGE  | M5x8               | 1    |      |
| 40   | 136017B  | BRAKE SWITCH            | 12A                | 1    | 2HP  |
|      | 136017C  | BRAKE SWITCH            | 16A                | 1    | ЗНР  |

| ITEM | PART NO. | PARTS NAME                   | SIZE        | Q`TY | NOTE |
|------|----------|------------------------------|-------------|------|------|
| 41   | ST039304 | TAPPING SCREW                | M3.5x12(AB) | 2    | 2HP  |
|      | SF059300 | PAN HEAD BOLT W/FLANGE       | M5x12       | 2    | 3HP  |
| 42   | 136019   | WIRE CONECTOR                | 224-201     | 6    |      |
| 43   | 130480   | SWITCH PLATE                 |             | 1    | 2HP  |
|      | 130481   | SWITCH PLATE                 |             | 1    | ЗНР  |
| 44   | SR089400 | HEX SOCKET BOLT              | M8x16       | 2    |      |
| 45   | WF083030 | FLAT WASHER                  | Μ8xφ30      | 2    |      |
| 46   | 135016   | UPPER WHEEL SLDING BRACKET   |             | 1    |      |
| 47   | SR061000 | HEX SOCKET BOLT              | M6x50       | 1    |      |
| 48   | BR000044 | RIVET                        | φ3.2x10     | 8    |      |
| 49   | SR060200 | HEX SOCKET BOLT              | M6x10       | 3    |      |
| 50   | 135004   | LIMPID PIECE                 |             | 2    |      |
| 51   | SJ059400 | HEX SOCKET BOTTOM HEAR SCREW | M6x10       | 2    |      |
| 52   | WS050000 | SPRING WASHER                | M5          | 2    |      |
| 53   | WF051210 | FLAT WASHER                  | M5xψ12      | 2    |      |
| 54   | NL081300 | NYLON NUT                    | M8          | 1    |      |
| 55   | 130471   | UPPER WHEEL COVER            |             | 1    |      |
| 56   | SH060500 | HEX HEAD BOLT                | M6x25       | 3    |      |
| 57   | WF061310 | FLAT WASHER                  | Μ6xφ13      | 6    |      |
| 58   | 135051   | BRUSH                        |             | 3    |      |
| 59   | SR060500 | HEX SOCKET BOLT              | M6x25       | 1    |      |
| 60   | 135041   | KNOB                         |             | 3    |      |
| 61   | NL061000 | NYLON NUT                    | M6          | 9    |      |
| 62   | 136013   | STRAIN RELIEF                | PG13.5      | 2    |      |
| 63   | 135567   | HEIGHT POINTER               |             | 1    |      |
| 64   | NH081300 | NUT                          | M8          | 1    |      |
| 65   | SH080700 | HEX HEAD LOLT                | M8x35       | 1    |      |
| 66   | 135022   | KNOB SCREW                   | M10x20      | 1    |      |
| 67   | 135020   | KNOB SCREW                   | M10x53      | 1    |      |
| 68   | 135028   | LOCATE HANDLE                | M10         | 1    |      |
| 69   | 135030   | CAM                          |             | 1    |      |
| 70   | 135038   | LOCATE BLOCK                 |             | 1    |      |
| 71   | 620021   | KNOB                         |             | 1    |      |
| 72   | 620020   | LEVER ROD                    |             | 1    |      |
| 73   | NH121900 | NUT                          | M12         | 1    |      |
| 74   | 135036   | SHAFT                        |             | 1    |      |
| 75   | SJ080400 | HEX SOCKET BOTTOM HEAD SCREW | M8x20       | 4    |      |
| 76   | WS080000 | SPRING WASHER                | M8          | 4    |      |
| 77   | 198013   | HANDLE                       | M8          | 1    |      |
| 78   | 130377   | PLATE                        |             | 1    |      |
| 79   | SS080400 | SET SCREW                    | M8x20       | 4    |      |
| 80   | NH081300 | NUT                          | M8          | 4    |      |

| ITEM | PART NO. | PARTS NAME                   | SIZE                 | Q`TY | NOTE |
|------|----------|------------------------------|----------------------|------|------|
| 81   | 130460   | LOWER WHEEL SHAFT            |                      | 1    |      |
| 82   | MH130470 | MOTOR                        | 1.5KW/230V/50Hz/1PH  | 1    |      |
|      | MH130471 | MOTOR                        | 2.25KW/230V/50Hz/1PH | 1    |      |
| 83   | 200426   | HANDLE                       |                      | 1    |      |
| 84   | WS100000 | SPRING WASHER                | M10                  | 2    |      |
| 85   | 135112   | MOTOR FIXED PLATE            |                      | 1    |      |
| 86   | SJ080400 | HEX SOCKET BOTTOM HEAD SCREW | M8x20                | 4    |      |
| 87   | 135081   | PLATE                        |                      | 1    |      |
| 88   | ST049210 | TAPPING SCREW                | M4x8(B)              | 2    |      |
| 89   | 135065   | LOCATE BLOCK                 | , ,                  | 1    |      |
| 90   | WF081818 | FLAT WASHER                  | Μ8xφ18               | 4    |      |
| 92   | 130355   | MOTOR PULLEY                 |                      | 1    |      |
| 93   | LJ029090 | MULTI-GROOVE BELT            | 290J9                | 1    |      |
| 94   | SS089100 | SET SCREW                    | M8x6                 | 4    |      |
| 95   | 130453   | TOOL BOX COVER               |                      | 1    |      |
| 97   | 130474   | EXTEND PLATE                 |                      | 1    |      |
| 98   | SR100700 | HEX SOCKET BOLT              | M10x35               | 1    |      |
| 100  | IC130471 | EMERGENCY SWITCH CORD        | 0.75x2Cx1M           | 1    |      |
| 101  | LM002004 | EMERGENCY SWITCH LABELING    |                      | 1    |      |
| 102  | 994817A  | EMERGENCY SWITCH             |                      | 1    |      |
| 103  | WS100000 | SPRING WASHER                | M10                  | 2    |      |
| 104  | WF102320 | FLAT WASHER                  | Μ10xφ23              | 2    |      |
| 105  | SP040610 | PAN HEAD BOLT                | M4x30(大扁頭)           | 2    |      |
| 106  | 130266   | DOOR LATCH SWITCH(ASM)       | AZD-S11              | 1    |      |
| 107  | WF040808 | FLAT WASHER                  | Μ4χψ8                | 2    |      |
| 108  | NF040700 | HEX NUT W/FLANGE             | M4                   | 4    |      |
| 109  | SP040200 | PAN HEAD SCREW               | M4x10                | 2    |      |
| 110  | SF050200 | PAN HEAD BOLT W/FLANGE       | M5x10                | 2    |      |
| 111  | SR060400 | HEX SOCKET BOLT              | M6x20                | 3    |      |
| 112  | 135054   | PLASTIC WASHER               | ψ6xψ13 T=1.5         | 2    |      |
| 113  | 130478   | PROTECT COVER                |                      | 1    |      |
| 114  | NL050800 | NYLON LOCK HEX NUT           | M5                   | 2    |      |
| 115  | SR089400 | HEX SOCKET BOLT              | M8x16                | 1    |      |
| 116  | 135073   | STEP SCREW                   |                      | 1    |      |
| 117  | 135054   | PLASTIC WASHER               | ψ6xψ13 T=1.5         | 1    |      |
| 118  | 130477   | SLIDING PLATE                |                      | 1    |      |
| 119  | SH089400 | HEX HEAD BOLT                | M8x16                | 1    |      |
| 120  | WF102320 | FLAT WASHER                  | Μ10xψ23              | 1    |      |
| 121  | QF130455 | FENCE SET (ASM)              |                      | 1    |      |
| 122  | 130467   | BUSHING                      |                      | 1    |      |
| 123  | SH100700 | HEX HEAD BOLT                | M10x35               | 1    |      |
| 124  | WF082030 | FLAT WASHER                  | Μ8χψ20               | 1    |      |
| 125  | NH081304 | HEX NUT                      | M8                   | 2    |      |

| ITEM | PART NO.  | PARTS NAME                    | SIZE             | Q`TY | NOTE |
|------|-----------|-------------------------------|------------------|------|------|
| 126  | 130456    | TABLE                         | 21-3/4"x16"      | 1    |      |
| 127  | 135010    | TABLE INSERT                  |                  | 1    |      |
| 128  | 135517    | QUICK RELEASE HANDLE          |                  | 1    |      |
| 129  | SS069300  | SET SCREW                     | M6x12            | 2    |      |
| 130  | IC130470  | POWER CORD                    | 1.0x3Cx3.1M(SAA) | 1    | 2HP  |
|      | IC130472  | POWER CORD                    | 1.5x3Cx2.2M(SAA) | 1    | зНР  |
| 131  | SJ080400  | HEX SOCKET BOTTOM HEAD SCREW  | M8x20            | 4    |      |
| 132  | WS080000  | SPRING WASHER                 | M8               | 4    |      |
| 133  | AB135530  | GUIDE BRACKET(ASM)            |                  | 1    |      |
| 134  | NH081300  | NUT                           | M8               | 1    |      |
| 135  | SR059300  | HEX HEAD BOLT                 | M5x12            | 2    |      |
| 136  | WF051320  | FLAT WASHER                   | Μ5χψ12           | 2    |      |
| 137  | 130473    | BLADE GUARD COVER             |                  | 1    |      |
| 138  | WF081820  | FLAT WASHER                   | Μ8xφ18           | 4    |      |
| 139  | WS080000  | SPRING WASHER                 | M8               | 4    |      |
| 140  | SH080500  | HEX HEAD BOLT                 | M8x25            | 4    |      |
| 141  | 135006    | HANDLE WHEEL                  |                  | 1    |      |
| 142  | SR060400  | HEX SOCKET BOLT               | M6x20            | 1    |      |
| 143  | AB135092B | SAW BLADE ADJUSTMENT(ASM)     |                  | 1SET |      |
| 144  | AB135095C | SAW BLADE ADJUSTMENT(ASM)     |                  | 1SET |      |
| 145  | AB198101  | MITER GAUGE ASS'Y             |                  | 1SET |      |
| 146  | AB135250  | TRUNNION SUPPORT BRACKET(SET) |                  | 1SET |      |
| 147  | WF061620  | FLAT WASHER                   | Μ6χψ16           | 2    |      |
| 148  | WF081820  | FLAT WASHER                   | Μ8χψ18           | 5    |      |
| 149  | SR069300  | HEX SOCKET BOLT               | M6x12            | 2    |      |
| 150  | ST039304  | TAPPING SCREW                 | M3.5x12(AB)      | 4    | зНР  |
| 151  | 136623    | SWITCH LOCATE PLATE           |                  | 1    | зНР  |
| 152  | SS050100  | SET SCREW                     | M5x5             | 3    |      |
| 153  | NL101700  | NYLON LOCK HEX NUT            | M10              | 1    |      |