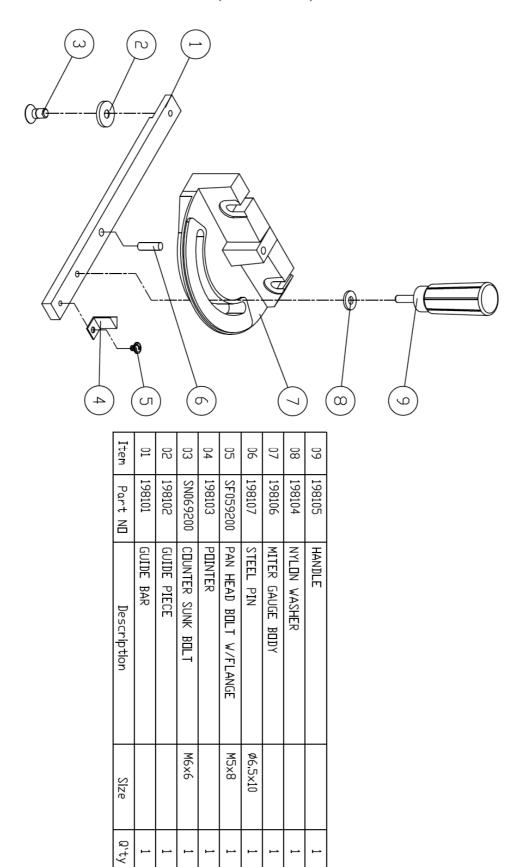

### MITER GAUGE ADJUSTMENT

- 1. Place the miter gauge in the table slot.
- 2. Loosen the clamp screw on the miter gauge.
- 3. Adjust the desired angle of cutting on the miter gauge.
- 4. Tighten the clamp screw. (see Figure 20)

Figure 20