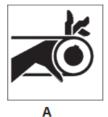

### 3. SAFETY INSTRUCTION FOR MACHINERY

- Always wear leather gloves when handling saw blade. The operator shall not wear gloves when operating the machine.
- 2. All doors shall be closed, all panels replaced, and other safety guards in place prior to the machine being started or operated.
- 3. Be sure that the blades are not contact with the workpiece when the motor is started. The motor shall be started and you should allow the saw to come up to full speed before bringing the saw blade into contact with the workpiece.
- 4. Keep hands away from the blade area. See Figure A.
- Remove any cut off piece carefully while keeping your hands free of the blade area.
- 6. Saw must be stopped and electrical supply must be cut off before any blade replacement or adjustment of blade support mechanism is done, or before any attempt is made to change the drive belts or before any periodic service or maintenance is performed on the saw.
- Remove loose performed on the unnecessary workpieces from area before staring machine.
- Bring adjustable saw guides and guards as close as possible to the workpiece.