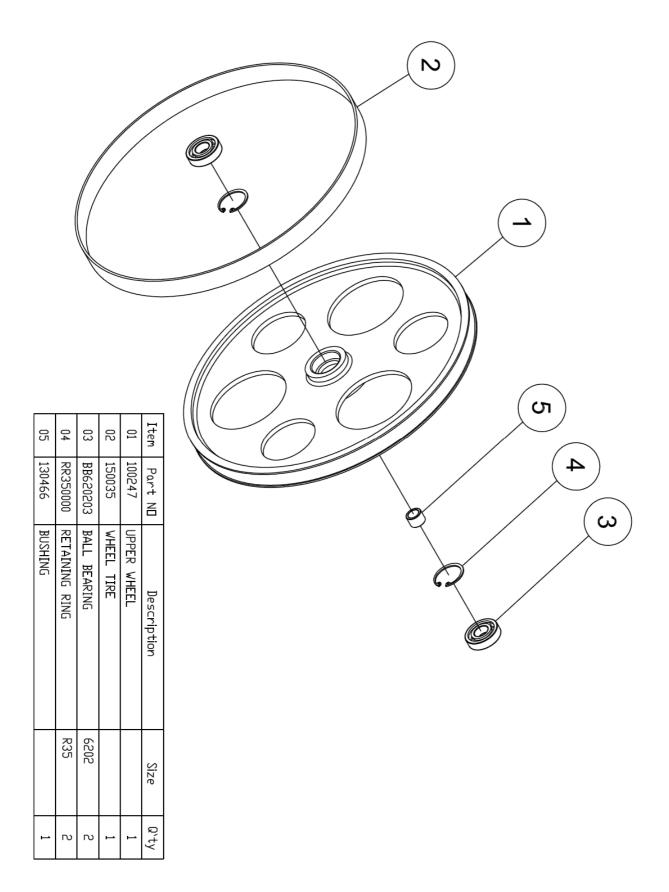

D

F₊

### ADJUSTING 90 DEGREE TABLE STOP

- 1. Loosen the lock knobs (see Figure 4) and tilting table left until it rests against table stop bolt M8.
- 2. Using positive stop allows you to quickly return the table to 0 from a right-tilt setting and allows for calibration. Please tilt table to approximately 10° right-tilt. (see Figure 6) Then, rotate positive stop to up position. Finally, tilt table down until it rests on positive stop and then tighten table tilt lock lever.